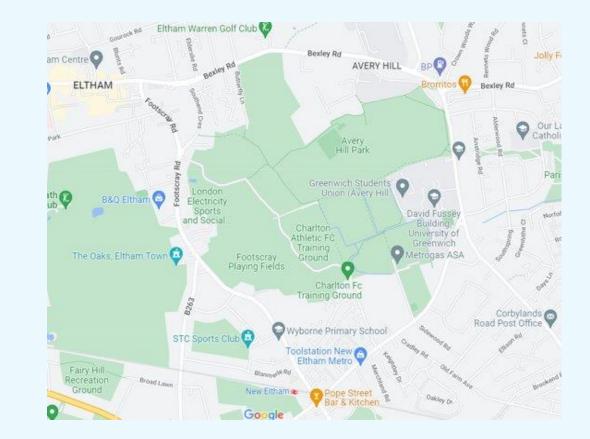

## Where are we?

- Avery Hill Campus is in Eltham, a large suburban town in the Royal Borough of Greenwich.
- The Student Village at Avery Hill Campus accommodates around 1,000 students during term time, which gives it a relaxed, friendly atmosphere.
- On-site facilities include a café, canteen, shop, launderette, parking, and a fully-equipped gym.
- To explore the local area, <u>click here</u>.

## **Local Attractions**

<u>Avery Hill Park</u>, just next door with an outdoor gym, café, sport pitches and marked footpaths which are part of the <u>Green Chain Walk</u>.

Eltham Escape Room – fun with friends