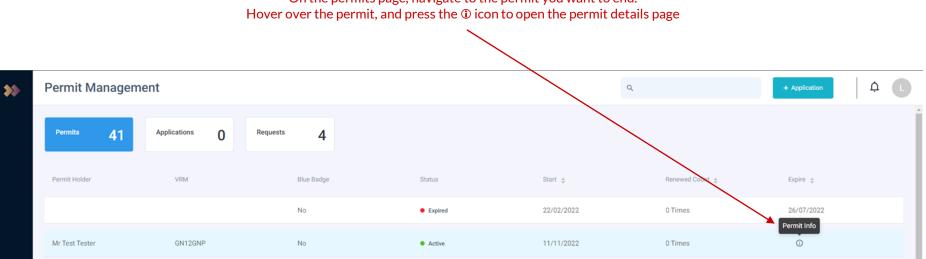

#### Manage Profile

On the permits page, navigate to the permit you want to end.

#### Once on the permit details page, you need to select "Submit Change Request"

| ÷ | Mr Tes             | t Tester - GN1             | 2GNP             |           |                |                |        |                    |                                 |                            |                                 | Ć                                 | ¢ (   |
|---|--------------------|----------------------------|------------------|-----------|----------------|----------------|--------|--------------------|---------------------------------|----------------------------|---------------------------------|-----------------------------------|-------|
|   |                    | ser Name<br>Ir Test Tester | Status<br>Active | Note<br>- | VRM<br>GN12GNP | Blue B:<br>No  | dge Ho | lder               | Permit Start Date<br>11/11/2022 | Permit End Date 28/02/2023 | Site Name                       | Car Park Nar                      | ime   |
|   | Permit D           | etails                     |                  |           |                |                |        |                    |                                 |                            |                                 |                                   | -     |
|   | Permit             | Details                    |                  |           |                |                |        | Permit Duratio     | n                               |                            |                                 |                                   |       |
|   | User Na            | me:                        |                  |           |                | Mr Test Tester |        | Duration:          |                                 |                            | 3 Months 17 Days                | 23 Hours 59 Minutes               | s     |
|   | Blue Ba            | dge:                       |                  |           |                | No             | _      | Start Date & Time  | n.                              |                            |                                 | 11/11/2022 00:00                  | 0     |
|   | VRM:               |                            |                  |           |                | GN12GNP        |        | End Date & Time:   |                                 |                            |                                 | 28/02/2023 23:59                  | 9     |
|   | Email A<br>Phone N |                            |                  |           |                |                |        |                    |                                 |                            |                                 |                                   |       |
|   | Permit             | Timings                    |                  |           |                |                |        | Active On          |                                 |                            |                                 |                                   |       |
|   | Start Tir          | me:                        |                  |           |                | 00:00          |        | Days:              |                                 |                            | Monday, Tuesday, Wednesday, Thu | sday, Friday, Saturday,<br>Sunday |       |
|   | End Tim            |                            |                  |           |                | 23:59          |        |                    |                                 |                            |                                 | ,                                 | ,<br> |
|   | Duration           | r.                         |                  |           |                | 0              |        |                    |                                 |                            |                                 |                                   |       |
|   | Permit A           | pplication Details         |                  |           |                |                |        |                    |                                 |                            |                                 |                                   | +     |
|   |                    |                            |                  |           |                |                |        |                    |                                 |                            |                                 |                                   |       |
|   |                    |                            |                  |           |                | Edit Permit    | Subr   | mit Change Request | Г                               |                            |                                 |                                   |       |