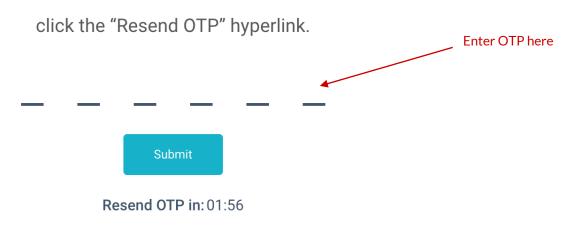

Once you click the link you will see this message confirming that you have verified your email

Email address successfully verified.

Once you have verified your email address, you will then be required to verify your mobile phone number. A OTP (One Time Passcode) will be sent via SMS to your registered mobile phone number.

# Hello Mr Test Tester

Please do not leave or refresh this page.

Please enter the OTP received on your registered mobile number or