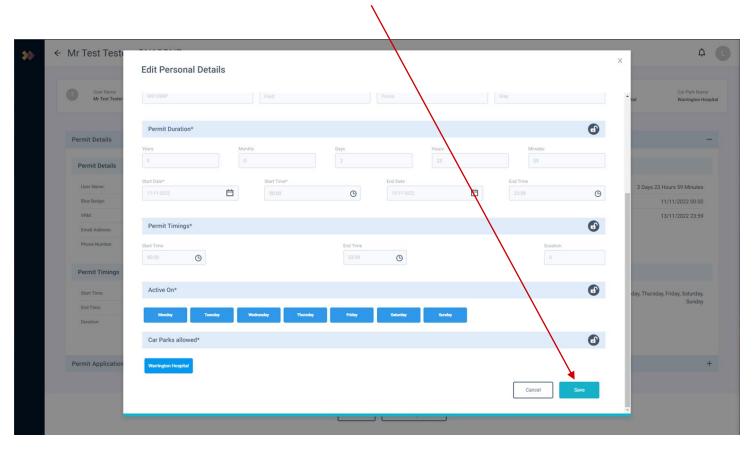

|                                               |





Once you have selected 'Change Vehicle', you need to enter the date of the change, new registration and the make, model & colour of the vehicle.

Please note, if you need to update your vehicle details, you must update them on the day of the change, or latest the day after. (i.e. you begin travelling to site in a new vehicle on the 11/11/2022, you must update the permit by 12/11/2022)

Once you have entered the details, please press 'Submit'







#### Once you have completed the required changes, you must press 'Save'





# How to change your account details

Your step-by-step guide







## If you need to make changes to your account details, you can do this by accessing NexusPlatform.

#### Upon logging in to NexusPlatform, you will need to navigate to the user profile section.

Press the initial at the top right of the page, then press 'Manage User Profile'







#### From here, you need to select the 'Edit' option

|                 |                 |                          |               |            | $\mathbf{i}$        |                     |   |              |
|-----------------|-----------------|--------------------------|---------------|------------|---------------------|---------------------|---|--------------|
| <b>&gt;&gt;</b> | My Profile      |                          |