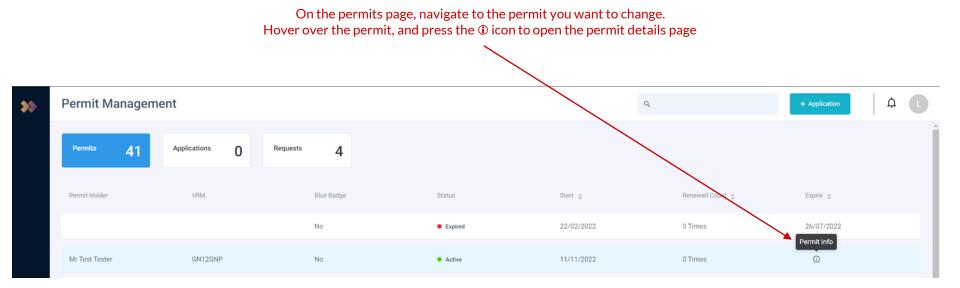

#### Manage Profile

On the permits page, navigate to the permit you want to end.