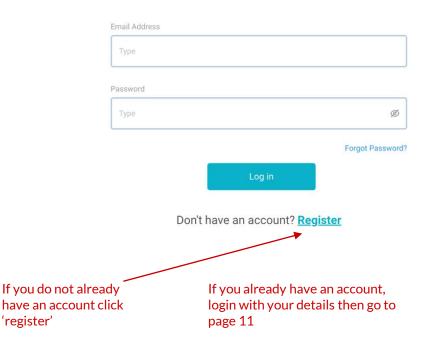

#### Login to NexusPlatform

Fill in all of your details, agree to the terms and conditions and click 'continue'