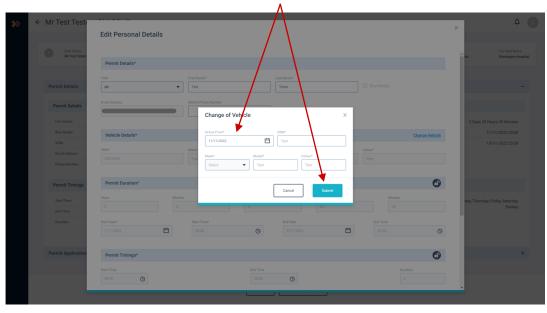

#### From here, you can proceed to update the name and telephone number connected to the permit.

If you need to update the vehicle registration, please select change vehicle

| User Name:   Biter Basige:   VEX:   VEX:   VEX:   VEX:   Charlop Vehicle Details*     Vex:   Vex:   Charlop Vehicle                                                                                                                                                                                                                                                           | Car Park<br>Warrings<br>Days 23 Hours 59 Minu |
|-------------------------------------------------------------------------------------------------------------------------------------------------------------------------------------------------------------------------------------------------------------------------------------------------------------------------------------------------------------------------------------------------------------------------------------------------------------------------------------------------------------------------------------------------------------------------------------------------------------------------|-----------------------------------------------|
| Permit Details     Tele*     Permit Details     Tele*     Tele* </th <th>Days 23 Hours 59 Minu</th> | Days 23 Hours 59 Minu                         |
| Permit Details     Mr     Test     Tester     Elue Badge       Permit Details     Mobile Plone Number     +44                                                                                                                                                                                                                                                                                                                                                                                                                                                                                                           | Days 23 Hours 59 Minu                         |
| Permit Details User Name: Bike Badge: VRM: Email Address Mobile Pinne Number 44  VRM: Email Address VRM: Email Address Change Vehicle Colour#                                                                                                                                                                                                                                                                                                                                                                                                                                                                           | Days 23 Hours 59 Minu                         |
| Permit Details         +44         2 0           User Name:                                                                                                                                                                                                                                                                                                                                                                                                                                                                                                                                                             | Days 23 Hours 59 Minu                         |
| User Name:     +44     2 D       Blue Badge:     Vehicle Details*     Change Vehicle       VRM:     VEM*     Model*       Email Address:     VEM*     Model*                                                                                                                                                                                                                                                                                                                                                                                                                                                            | Days 23 Hours 59 Minu                         |
| Blue Badge: Vehicle Details* Change Vehicle                                                                                                                                                                                                                                                                                                                                                                                                                                                                                                                                                                             | Days 23 Hours 59 Minu                         |
| VRM:<br>Email Address:<br>VRM* Make* Model* Colour*                                                                                                                                                                                                                                                                                                                                                                                                                                                                                                                                                                     |                                               |
| VRM:         VRM*         Model*         Colour*           Email Address:                                                                                                                                                                                                                                                                                                                                                                                                                                                                                                                                               | 11/11/2022 00                                 |
| Email Address:                                                                                                                                                                                                                                                                                                                                                                                                                                                                                                                                                                                                          | 13/11/2022 23                                 |
| GN12GNP Ford Ford Focus Grey                                                                                                                                                                                                                                                                                                                                                                                                                                                                                                                                                                                            |                                               |
| Phone Number:                                                                                                                                                                                                                                                                                                                                                                                                                                                                                                                                                                                                           |                                               |
| Permit Timings Permit Duration*                                                                                                                                                                                                                                                                                                                                                                                                                                                                                                                                                                                         |                                               |
| Start Time: Years Months Days Hours Minutes                                                                                                                                                                                                                                                                                                                                                                                                                                                                                                                                                                             | Thursday, Friday, Satur                       |
| 0 0 2 23 59 60, 1                                                                                                                                                                                                                                                                                                                                                                                                                                                                                                                                                                                                       | Sun                                           |
| Duration: Start Date* Start Time* End Date End Time                                                                                                                                                                                                                                                                                                                                                                                                                                                                                                                                                                     |                                               |
| 11-11-2022 💾 00.00 O 13-11-2022 💾 23.59 O                                                                                                                                                                                                                                                                                                                                                                                                                                                                                                                                                                               |                                               |
|                                                                                                                                                                                                                                                                                                                                                                                                                                                                                                                                                                                                                         |                                               |
| Permit Application Permit Timinas*                                                                                                                                                                                                                                                                                                                                                                                                                                                                                                                                                                                      |                                               |
| Permit Application Permit Timings*                                                                                                                                                                                                                                                                                                                                                                                                                                                                                                                                                                                      |                                               |

Once you have selected 'Change Vehicle', you need to enter the date of the change, new registration and the make, model & colour of the vehicle.

Please note, if you need to update your vehicle details, you must update them on the day of the change, or latest the day after. (i.e. you begin travelling to site in a new vehicle on the 11/11/2022, you must update the permit by 12/11/2022)

Once you have entered the details, please press 'Submit'