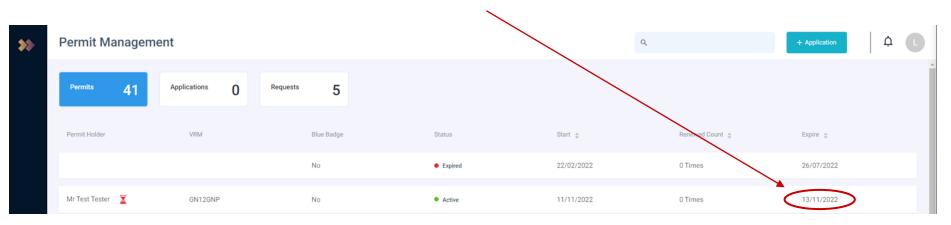

#### At this point, you will select the reason for your change request.

Once your request has been actioned, you will be notified via your registered email address.

When logging into your account, you should see the end date on the permit has been changed