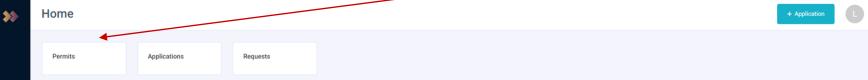

# How to end your permit

Your step-by-step guide

#### To end your permit, you will need to submit a request to your site administrator, this can be done via NexusPlatform

#### Manage Profile

On the permits page, navigate to the permit you want to end.