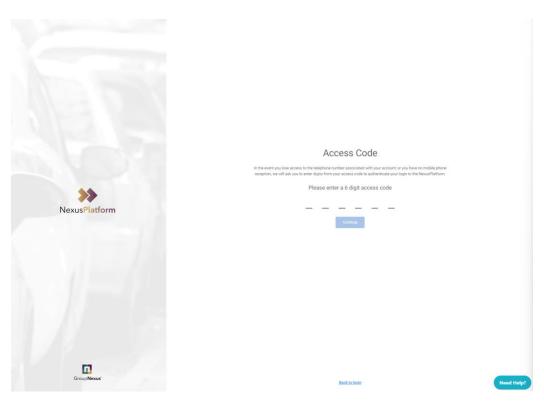

#### Next, you will need to create an "Access Code".

This must be 6-digits personal to you. In the event you lose access to your mobile phone, this will allow you to access your account.