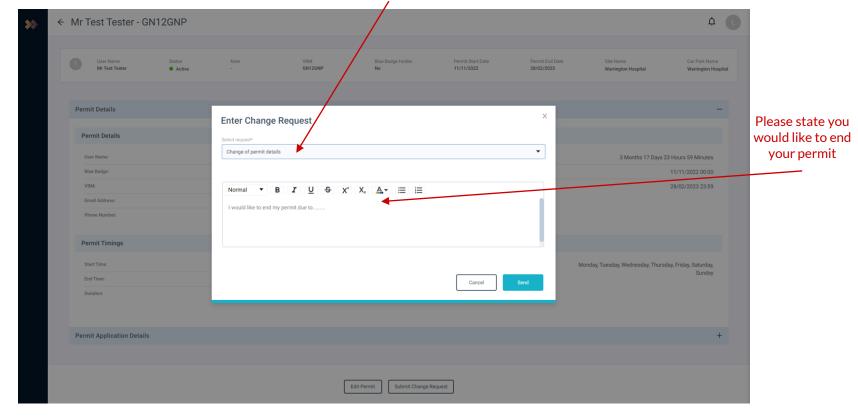

#### Once on the permit details page, you need to select "Submit Change Request"

| ÷ | Mr Tes             | t Tester - GN1             | 2GNP             |           |                |                |        |                    |                                 |                            |                                 | Ć                                 | ¢ (   |
|---|--------------------|----------------------------|------------------|-----------|----------------|----------------|--------|--------------------|---------------------------------|----------------------------|---------------------------------|-----------------------------------|-------|
|   |                    | ser Name<br>Ir Test Tester | Status<br>Active | Note<br>- | VRM<br>GN12GNP | Blue B:<br>No  | dge Ho | lder               | Permit Start Date<br>11/11/2022 | Permit End Date 28/02/2023 | Site Name                       | Car Park Nar                      | ime   |
|   | Permit D           | etails                     |                  |           |                |                |        |                    |                                 |                            |                                 |                                   | -     |
|   | Permit             | Details                    |                  |           |                |                |        | Permit Duratio     | n                               |                            |                                 |                                   |       |
|   | User Na            | me:                        |                  |           |                | Mr Test Tester |        | Duration:          |                                 |                            | 3 Months 17 Days                | 23 Hours 59 Minutes               | s     |
|   | Blue Ba            | dge:                       |                  |           |                | No             | _      | Start Date & Time  | n.                              |                            |                                 | 11/11/2022 00:00                  | 0     |
|   | VRM:               |                            |                  |           |                | GN12GNP        |        | End Date & Time:   |                                 |                            |                                 | 28/02/2023 23:59                  | 9     |
|   | Email A<br>Phone N |                            |                  |           |                |                |        |                    |                                 |                            |                                 |                                   |       |
|   | Permit             | Timings                    |                  |           |                |                |        | Active On          |                                 |                            |                                 |                                   |       |
|   | Start Tir          | me:                        |                  |           |                | 00:00          |        | Days:              |                                 |                            | Monday, Tuesday, Wednesday, Thu | sday, Friday, Saturday,<br>Sunday |       |
|   | End Tim            |                            |                  |           |                | 23:59          |        |                    |                                 |                            |                                 | ,                                 | ,<br> |
|   | Duration           | r.                         |                  |           |                | 0              |        |                    |                                 |                            |                                 |                                   |       |
|   | Permit A           | pplication Details         |                  |           |                |                |        |                    |                                 |                            |                                 |                                   | +     |
|   |                    |                            |                  |           |                |                |        |                    |                                 |                            |                                 |                                   |       |
|   |                    |                            |                  |           |                | Edit Permit    | Subr   | mit Change Request | Г                               |                            |                                 |                                   |       |

#### At this point, you will select the reason for your change request.

Once your request has been actioned, you will be notified via your registered email address.

When logging into your account, you should see the end date on the permit has been changed