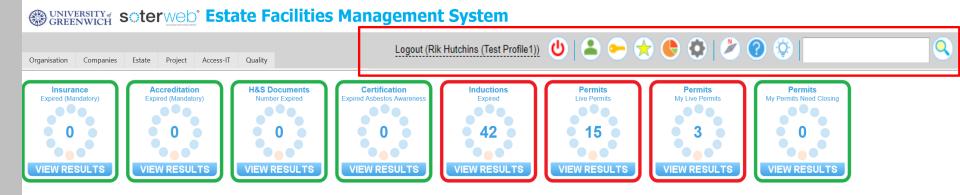

## Home Screen

You will arrive at your home screen Now...lets look at the icons and explain what these do

**s**oterweb\*

Rik Hutchins (Test Profile 2) System Licensed Until 10/01/2023

2022 © Copyright QTG Ltd

# Icon - Description

Logout (Rik Hutchins (Test Profile1))

| Icons            |                      | What They Do                                                                                                                                                                            |
|------------------|----------------------|-----------------------------------------------------------------------------------------------------------------------------------------------------------------------------------------|
| <b>(</b>         | Log Out of SOTER     | As simple as it sounds, it logs you off the system.                                                                                                                                     |
| 2                | My Profile Details   | Allows you to change your name, location, telephone number, job title and email address, as well as the number of rows you wish SOTERweb to show you on a screen, fonts and font sizes. |
|                  | Change My Password   | As the name suggests, change your password as and when you feel it is necessary.                                                                                                        |
|                  | Favourites           | Navigate directly to your favourite screens.                                                                                                                                            |
|                  | Dashboards           | View your dashboard tiles.                                                                                                                                                              |
|                  | Control Panel        | Dependent upon your profile get into the engine room. This is part which controls the entire system.                                                                                    |
| N                | User Guides          | A number of user friendly guides like this one covering all of the system can be found here.                                                                                            |
| ?                | Technical Help Files | Uncertain of anything technical on SOTERweb? Then help is available through our Technical Help Files.                                                                                   |
| - <del>,</del> Ö | Suggestions          | We aim to keep the in tip top form so please let us have your suggestions to make it even better!                                                                                       |
| Q                | Search               | Quickly get to where you need to be by completing the search facility.                                                                                                                  |
|                  | Home                 | Get back to where you started                                                                                                                                                           |