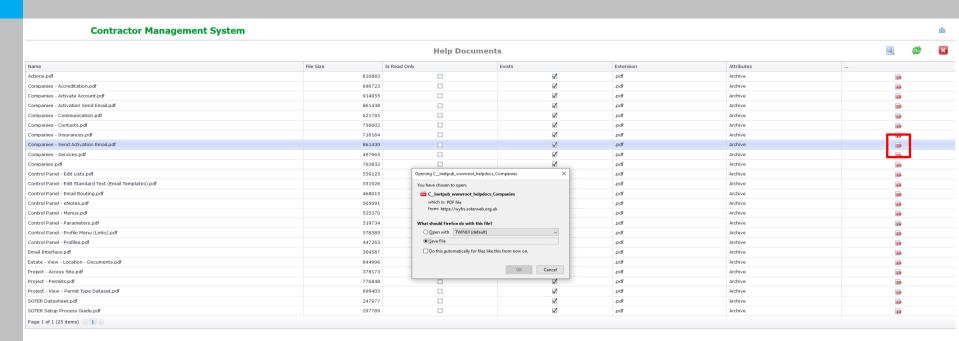

#### **Download User Guides**

# Click the user guide (\*) icon

...scroll down to the document you want, click on the PDF icon and save to your desktop before pressing home.