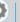

# Change My Details

Click on My Profile Details ( )

icon to update your contact information and then press save.

#### Notes

- Login Name, Password and Profile are **not** editable on this screen.
- Display rows allows you to change the number of rows you can see on a screen (to suite your screen size and resolution) dependant upon personal views set it your requirements. Set it to 999 to negate the need to click through pages when looking at a lot of data.
- Fonts can be changed to suit your particular needs.