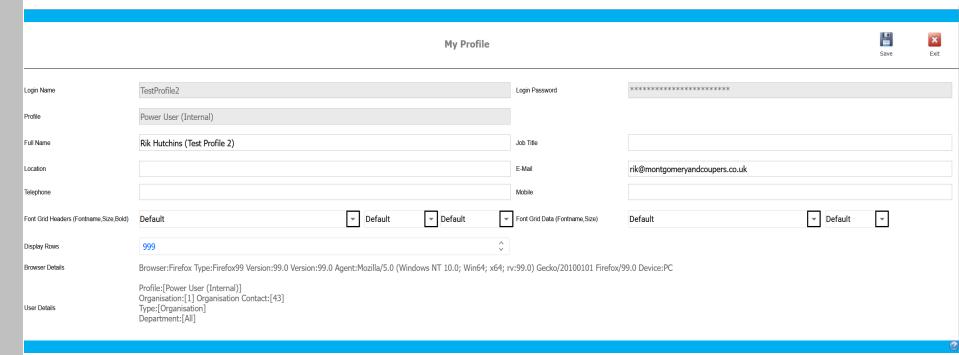

# Complete the Activate screen

soterweb Estate Facilities Management System

# **Activate / Reset Password** FredBloggs3 20220504172840458694-38MQq86TYP0Go Accept Remember me (for 30 days) words must be > 12 Characters, and

# Step 2

- 1. Enter and confirm a password (note the requirements for the password).
- 2. Enter Security Code.
- 3. Click remember me.
- 4. Press the button 'Accept'...

# **Change Password**

Click on the password icon to update your password at any time.

- 1. Enter and confirm a password (note the requirements for the password).
- 2. Enter Security Code.
- 3. Click remember me.
- 4. Press the button 'Accept'...